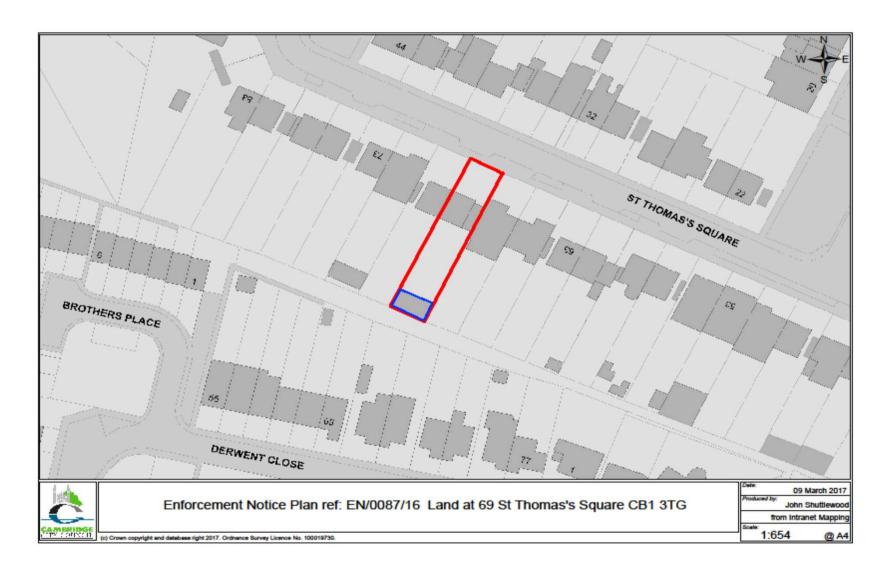

Ground Floor



## **Proposed Elevations**





Page 19











Annex







## 17/0093/FUL 55 Mill Road Site Location Plan





### Proposed floor plans





Ground floor

First floor

## Proposed elevations



### 17/0132/FUL 148 Gwydir Street Site Location Plan





## Proposed floor plans



## Proposed elevations and section



# 16/1407/FUL 28 Fendon Road Site Location Plan





**Ground floor** 

First floor

Page 27

## Proposed elevations









## Proposed landscaping at front





## 17/0043/FUL Southampton Guest House, 7 Elizabeth Way Site Location Plan





#### **Block Plan**



## **Proposed Elevations**



## Planning Enforcement Items

### CE/5734 8 Richard Foster Road Site Location Plan





## Floorplans





# EN/0087/16 69 St Thomas Square Site Location Plan



# EN/0062/17 - Land at Citylife House, Sturton Street



This page is intentionally left blank