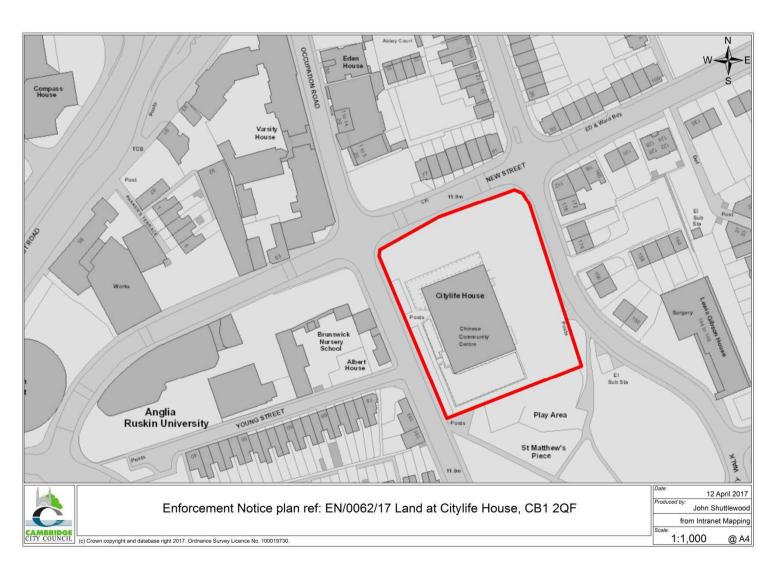

# EN/0062/17 - Land at Citylife House, Sturton Street

This page is intentionally left blank