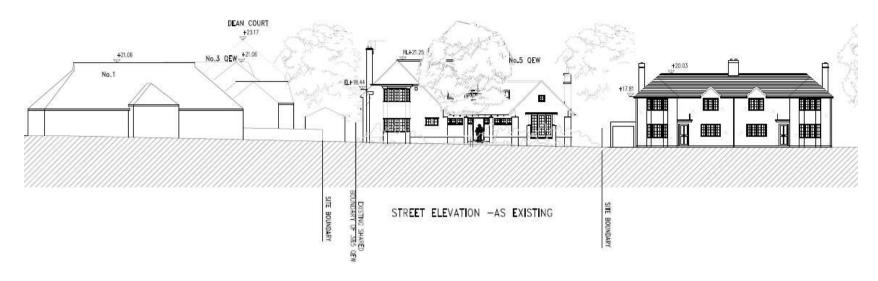

#### MINOR APPLICATIONS

## 16/1591/FUL 220 Milton Road Site Location Plan





## Proposed Block Plan



#### **Front Elevations**





#### **Rear Elevations**





REAR ELEVATION FRONTING MILTON ROAD

# 16/2135/FUL 3 - 5 Queen Edith's Way Site Location Plan





## **Proposed Site Plan**



#### **Street Elevation**





# 16/2041/FUL 4 Cavendish Avenue Site Location Plan





## Proposed Site Plan and Floor Plans



**Proposed Site Plan** 



## **Proposed Elevations**





## Proposed Site Plan



## **Proposed Front Elevation**



## Proposed Floorplan



## 16/0163/FUL 34 Mill Road Site Location Plan





## **Proposed Floorplans**





## **Proposed Annex Plans**



Ground Floor



## **Proposed Elevations**





Page 19











Annex







## 17/0093/FUL 55 Mill Road Site Location Plan





### Proposed floor plans





Ground floor

First floor

## Proposed elevations



### 17/0132/FUL 148 Gwydir Street Site Location Plan





## Proposed floor plans



## Proposed elevations and section



# 16/1407/FUL 28 Fendon Road Site Location Plan





**Ground floor** 

First floor

Page 27

## Prop