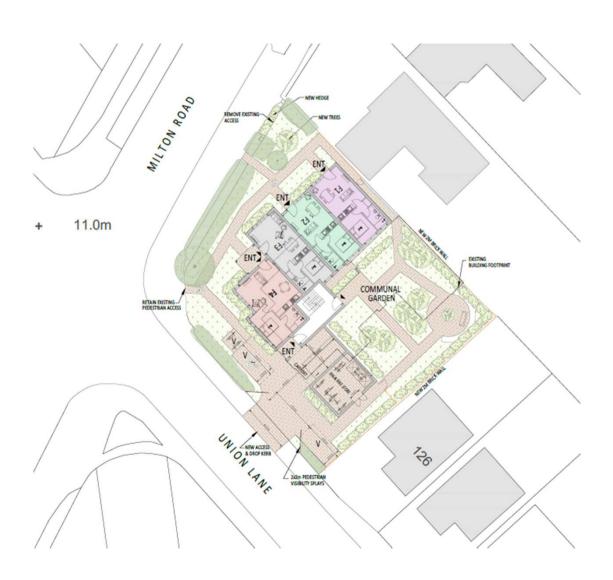

#### MINOR APPLICATIONS

## 16/1591/FUL 220 Milton Road Site Location Plan





## Proposed Block Plan



#### **Front Elevations**





#### **Rear Elevations**





REAR ELEVATION FRONTING MILTON ROAD

# 16/2135/FUL 3 - 5 Queen Edith's Way Site Location Plan





## **Proposed Site Plan**



#### **Street Elevation**





# 16/2041/FUL 4 Cavendish Avenue Site Location Plan





## Proposed Site Plan and Floor Plans



**Proposed Site Plan** 



## **Proposed Elevations**





## Proposed Site Plan



## **Proposed Front Elevation**



## Proposed Floorplan



## 16/0163/FUL 34 Mill Road Site Location Plan





## **Proposed Floorplans**





## **Proposed Annex Plans**



Ground Floor



## **Proposed Elevations**





Page 19











Annex







## 17/0093/FUL 55 Mill Road Site Location Plan





### Proposed floor plans





Ground floor

First floor

## Proposed elevations



### 17