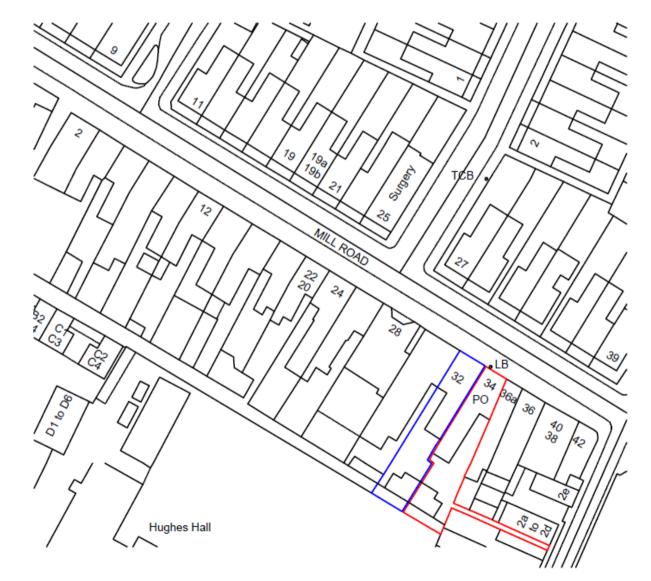

#### MINOR APPLICATIONS

## 16/1591/FUL 220 Milton Road Site Location Plan





## Proposed Block Plan



#### **Front Elevations**





#### **Rear Elevations**





REAR ELEVATION FRONTING MILTON ROAD

# 16/2135/FUL 3 - 5 Queen Edith's Way Site Location Plan





## **Proposed Site Plan**



#### **Street Elevation**





# 16/2041/FUL 4 Cavendish Avenue Site Location Plan





## Proposed Site Plan and Floor Plans



**Proposed Site Plan** 



## **Proposed Elevations**





## Proposed Site Plan



## **Proposed Front Elevation**



## Proposed Floorplan



## 16/0163/FUL 34 Mill Road Site Location Plan





## **Proposed Floorplans**





## **Proposed Annex Plans**



Ground Floor



## **Proposed Elevations**





Page 19











Annex







## 17/0093/FUL 55 Mill Road Site Location Plan





### Proposed floor plans





Ground floor

First floor

## Proposed elevations



### 17/0132/FUL 148 Gwydir Street Site Location Plan





## Proposed floor plans



## Proposed elevations and section



# 16/1407/FUL 28 Fendon Road Site Location Plan





**Ground floor** 

First floor

Page 27

## Proposed elevations









## Proposed landscaping at front





## 17/0043/FUL Southampton Guest House, 7 Elizabeth Way Site Location Plan





#### **Block Plan**



## **Proposed Elevations**



## Planning Enforcement Items

### CE/5734 8 Richard Foster Road Site Location Plan





## Floorp