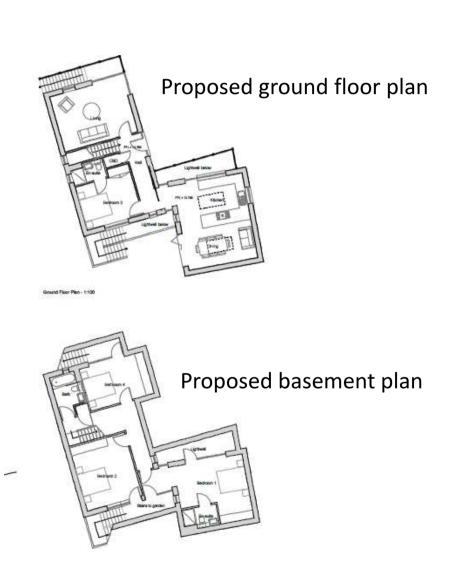

#### MINOR APPLICATIONS

## 16/1591/FUL 220 Milton Road Site Location Plan





## Proposed Block Plan



#### **Front Elevations**





#### **Rear Elevations**





REAR ELEVATION FRONTING MILTON ROAD

# 16/2135/FUL 3 - 5 Queen Edith's Way Site Location Plan





## **Proposed Site Plan**



#### **Street Elevation**





# 16/2041/FUL 4 Cavendish Avenue Site Location Plan





## Proposed Site Plan and Floor Plans



**Proposed Site Plan** 



## **Proposed Elevations**





## Proposed Site Plan



## **Proposed Front Elevation**



## Proposed Floorplan



## 16/0163/FUL 34 Mill Road Site Location Plan





## **Proposed Floorplans**





## **Proposed Annex Plans**



Ground Floor



## **Proposed Elevations**





Page 19











Annex







## 17/0093/FUL 55 Mill Road Site Location Plan





### Proposed floor plans





Ground floor

First floor

## Proposed elevations



### 17/0132/FUL 148 Gwydir Street Site Location Plan





## Proposed floor plans



## Proposed elevations and section



# 16/1407/FUL 28 Fendon Road Site Location Plan





**Ground floor** 

First floor

Page 27

## Proposed elevations









## Proposed landscaping at front





## 17/0043/FUL Southampton Guest House, 7 Elizabeth Way Site Loc