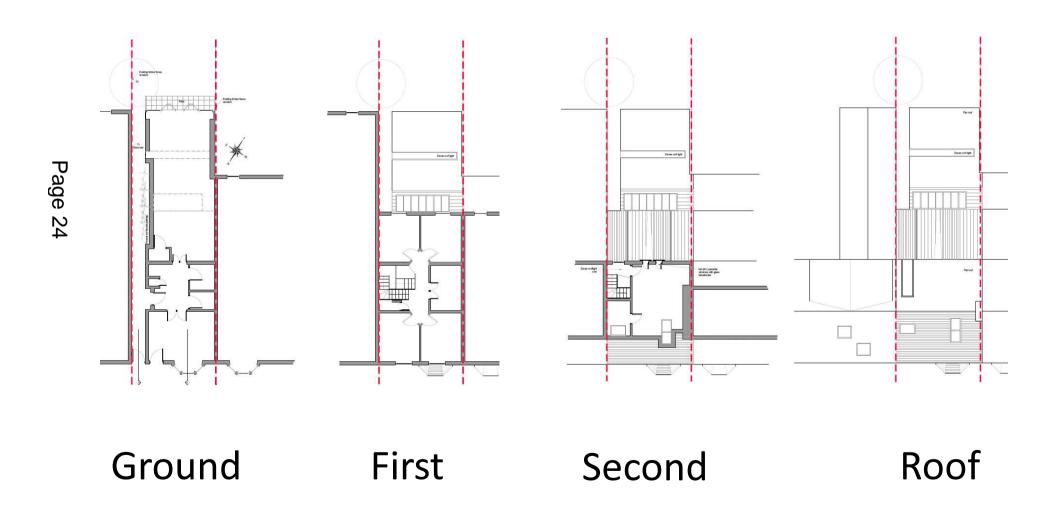

FRONTING MILTON ROAD

# 16/2135/FUL 3 - 5 Queen Edith's Way Site Location Plan





## **Proposed Site Plan**



#### **Street Elevation**





# 16/2041/FUL 4 Cavendish Avenue Site Location Plan





## Proposed Site Plan and Floor Plans



**Proposed Site Plan** 



## **Proposed Elevations**





## Proposed Site Plan



## **Proposed Front Elevation**



## Proposed Floorplan



## 16/0163/FUL 34 Mill Road Site Location Plan





## **Proposed Floorplans**





## **Proposed Annex Plans**



Ground Floor



## **Proposed Elevations**





Page 19











Annex







## 17/0093/FUL 55 Mill Road Site Location Plan





### Proposed floor plans





Ground floor

First floor

## Proposed elevations



### 17/0132/FUL 148 Gwydir Street Site Location Plan





## Proposed floor plans



## Proposed elevations and section



# 16/1407/FUL 28 Fendon Road Site Location Plan





**Ground floor** 

First floor

Page 27

## Proposed elevations









## Proposed landscaping at front





## 17/0043/FUL Southampton Guest House, 7 Elizabeth Way Site Location Plan





#### **Block Plan**



## **Proposed Elevations**



## Planning Enforcement Items

### CE/5734 8 Richard Foster Road Site Location Plan





## Floorplans





# EN/0087/16 69 St Thomas Square Site Location Plan



# EN/0062/17 - Land at Citylife House, Sturton Street



This page is intentionally left blank