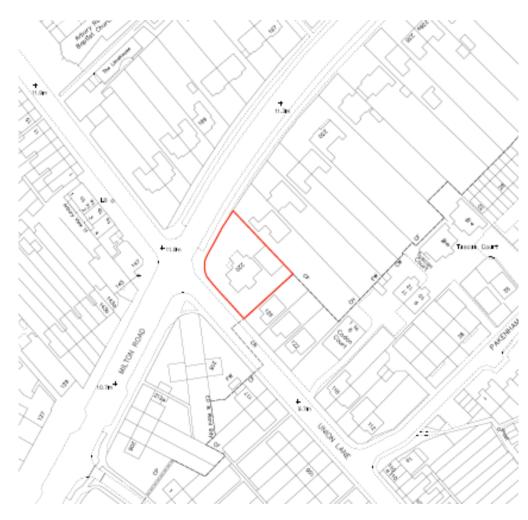

#### MINOR APPLICATIONS

## 16/1591/FUL 220 Milton Road Site Location Plan





## Proposed Block Plan



#### **Front Elevations**





#### **Rear Elevations**





REAR ELEVATION FRONTING MILTON ROAD

# 16/2135/FUL 3 - 5 Queen Edith's Way Site Location Plan





## **Proposed Site Plan**



#### **Street Elevation**





# 16/2041/FUL 4 Cavendish Avenue Site Location Plan





## Proposed Site Plan and Floor Plans



**Proposed Site Plan** 



## **Proposed Elevations**





## Proposed Site Plan



## **Proposed Front Elevation**



## Proposed Floorplan



## 16/0163/FUL 34 Mill Road Site Location Plan





## **Proposed Floorplans**





## **Proposed Annex Plans**



Ground Floor



## **Proposed Elevations**





Page 19











Annex







## 17/0093/FUL 55 Mill Road Site Location Plan





### Proposed floor plans





Ground floor

First floor

## P