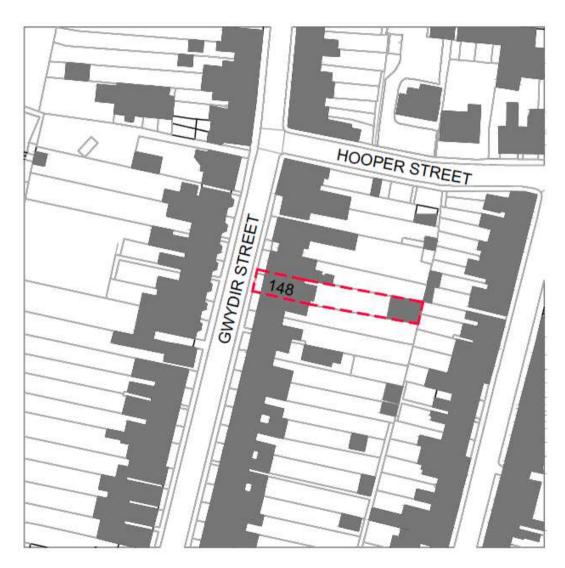

vations**





REAR ELEVATION FRONTING MILTON ROAD

# 16/2135/FUL 3 - 5 Queen Edith's Way Site Location Plan





## **Proposed Site Plan**



#### **Street Elevation**





# 16/2041/FUL 4 Cavendish Avenue Site Location Plan





## Proposed Site Plan and Floor Plans



**Proposed Site Plan** 



## **Proposed Elevations**





## Proposed Site Plan



## **Proposed Front Elevation**



## Proposed Floorplan



## 16/0163/FUL 34 Mill Road Site Location Plan





## **Proposed Floorplans**





## **Proposed Annex Plans**



Ground Floor



## **Proposed Elevations**





Page 19











Annex







## 17/0093/FUL 55 Mill Road Site Location Plan





### Proposed floor plans





Ground floor

First floor

## Proposed elevations



### 17/0132/FUL 148 Gwydir Street Site Location Plan





## Proposed floor plans



## Proposed elevations and section



# 16/1407/FUL 28 Fendon Road Site Location Plan





**Ground floor** 

First floor

Page 27

## Proposed elevations









## Proposed landscaping at front





## 17/0043/FUL Southampton Guest House, 7 Elizabeth Way Site Location Plan





#### **Block Plan**



## **Proposed Elevations**



## Planning Enforcement Items

### CE/5734 8 Richard Foster Road Site Location Plan





## Floorplans





# EN/0087/16 69 St Thomas Square Site Location Plan



# EN/0062/17 - Land at Citylife House, Sturton Street



This page is intentionally left blank