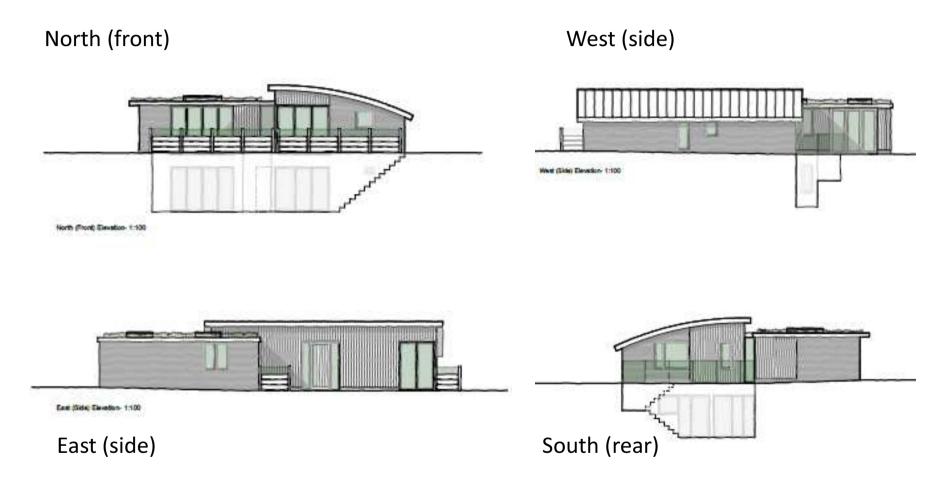

#### MINOR APPLICATIONS

## 16/1591/FUL 220 Milton Road Site Location Plan





## Proposed Block Plan



#### **Front Elevations**





#### **Rear Elevations**





REAR ELEVATION FRONTING MILTON ROAD

# 16/2135/FUL 3 - 5 Queen Edith's Way Site Location Plan





## **Proposed Site Plan**



#### **Street Elevation**





# 16/2041/FUL 4 Cavendish Avenue Site Location Plan





## Proposed Site Plan and Floor Plans



**Proposed Site Plan** 



## **Proposed Elevations**





## Proposed Site Plan



## **Proposed Front Elevation**



## Proposed Floorplan



## 16/0163/FUL 34 Mill Road Site Location Plan





## **Proposed Floorplans**





## **Proposed Annex Plans**



Ground Floor



## **Proposed Elevations**





Page 19











Annex







## 17/0093/FUL 55 Mill Road Site Location Plan





### Proposed floor plans





Ground floor

First floor

## Proposed elevations



### 17/0132/FUL 148 Gwydir Street Site Location Plan





## Proposed floor plans



## Proposed elevations and section



# 16/1407/FUL 28 Fendon Road Site Location Plan





**Ground floor** 

First floor

Page 27

## Proposed elevations









## Proposed landscaping at front





## 17/0043/FUL Southampton Guest House, 7 Elizabeth Way Site Location Plan





#### **Block P