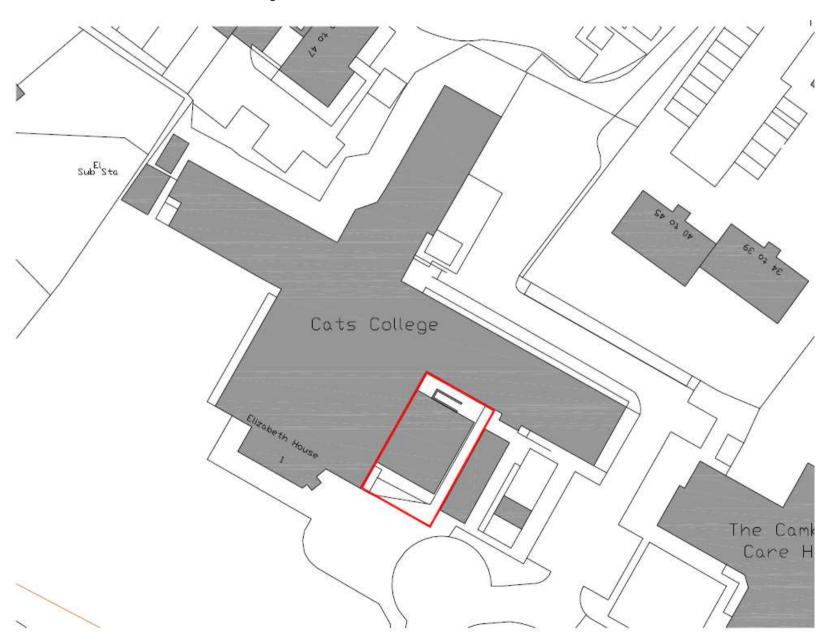

## 17/0043/FUL Southampton Guest House, 7 Elizabeth Way Site Location Plan

#### **Block Plan**