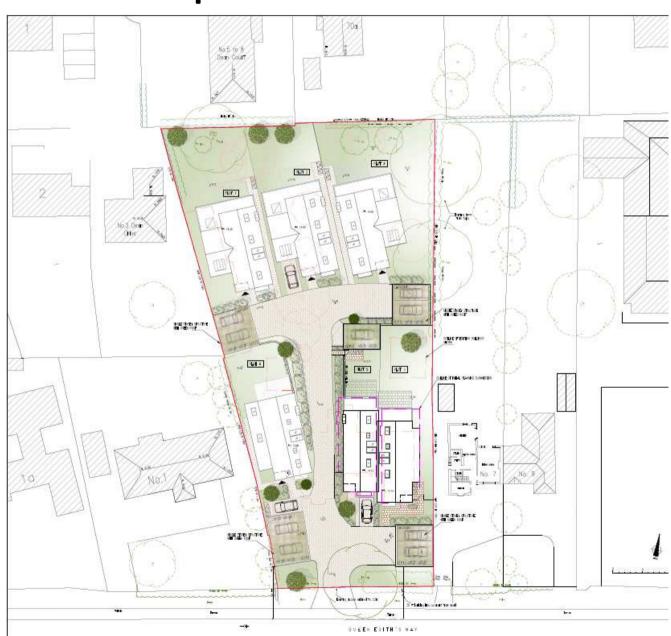

#### MINOR APPLICATIONS

## 16/1591/FUL 220 Milton Road Site Location Plan





## Proposed Block Plan



#### **Front Elevations**





#### **Rear Elevations**





REAR ELEVATION FRONTING MILTON ROAD

# 16/2135/FUL 3 - 5 Queen Edith's Way Site Location Plan





## **Proposed Site Plan**



#### **Street Elevation**





# 16/2041/FUL 4 Cavendish Avenue Site Location Plan





## Proposed Site Plan and Floor Plans



**Proposed Site Plan** 



## **Proposed Elevations**





## Proposed Site Plan



## **Proposed Front Elevation**



## Proposed Floorplan



## 16/0163/FUL 34 Mill Road Site Location Plan





## **Proposed Floorplans**





## **Proposed Annex Plans**



Ground Floor



## **Proposed Elevations**





Page 19











Annex







## 17/0093/FUL 55 Mill Road Site Location Plan





### Proposed floor plans





Ground floor

First floor

## Proposed elevations



### 17/0132/FUL 148 Gwydir Street Site Location Plan





## Proposed floor plans



## Proposed elevations and section



# 16/1407/FUL 28 Fendon Road Site Location Plan





**Ground floor**