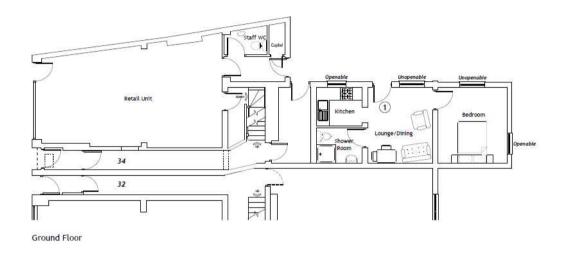

#### MINOR APPLICATIONS

## 16/1591/FUL 220 Milton Road Site Location Plan





## Proposed Block Plan



#### **Front Elevations**





#### **Rear Elevations**





REAR ELEVATION FRONTING MILTON ROAD

# 16/2135/FUL 3 - 5 Queen Edith's Way Site Location Plan





## **Proposed Site Plan**



#### **Street Elevation**





# 16/2041/FUL 4 Cavendish Avenue Site Location Plan





## Proposed Site Plan and Floor Plans



**Proposed Site Plan** 



## **Proposed Elevations**





## Proposed Site Plan



## **Proposed Front Elevation**



## Proposed Floorplan



## 16/0163/FUL 34 Mill Road Site Location Plan





## **Proposed Floorplans**





## **Proposed Annex Plans**



Ground Floor



## **Proposed Elevations**





Page 19











Annex







## 17/0093/FUL 55 Mill Road Site Location Plan





### Proposed floor plans





Ground floor

First floor

## Proposed elevations



### 17/0132/FUL 148 Gwydir Street Site Location Plan





## Proposed floor plans



## Proposed elevations and section



# 16/1407/FUL 28 Fendon Road Site Location Plan





**Ground floor** 

First floor

Page 27

## Proposed elevations









## Proposed landscaping at front





## 17/0043/FUL Southampton Guest House, 7 Elizabeth Way Site Location Plan





#### **Block Plan**



## **Proposed Elevations**



## Planning Enforcement Items

### CE/5734 8 Richard Foster Road Site Location Plan





## Floorplans





# EN/0087/16 69 St Tho