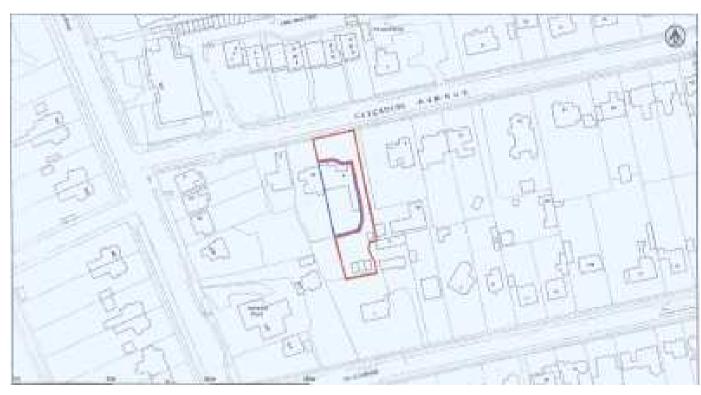

#### MINOR APPLICATIONS

## 16/1591/FUL 220 Milton Road Site Location Plan





## Proposed Block Plan



#### **Front Elevations**





#### **Rear Elevations**





REAR ELEVATION FRONTING MILTON ROAD

# 16/2135/FUL 3 - 5 Queen Edith's Way Site Location Plan





## **Proposed Site Plan**



#### **Street Elevation**





# 16/2041/FUL 4 Cavendish Avenue Site Location Plan





## Proposed Site Plan and Floor Plans



**Proposed Site Plan** 



## **Proposed Elevations**





## Proposed Site Plan



## **Proposed Front Elevation**



## Proposed Floorplan



## 16/0163/FUL 34 Mill Road Site Location Plan





## **Proposed Floorplans**





## **Proposed Annex Plans**



Ground Floor



## **Proposed Elevations**





Page 19











Annex







## 17/0093/FUL 55 Mill Road Site Location Plan





### Proposed floor plans





Ground floor

First floor

## Proposed elevations



### 17/0132/FUL 148 Gwydir Street Site Location Plan





## Proposed floor plans



## Proposed elevations and section



# 16/1407/FUL 28 Fendon Road Site Location Plan





**Ground floor** 

First floor

Page 27

## Proposed elevations









## Proposed landscaping at front