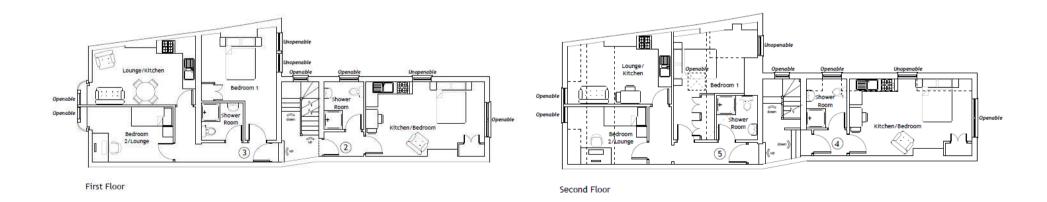

#### MINOR APPLICATIONS

## 16/1591/FUL 220 Milton Road Site Location Plan





## Proposed Block Plan



#### **Front Elevations**





#### **Rear Elevations**





REAR ELEVATION FRONTING MILTON ROAD

# 16/2135/FUL 3 - 5 Queen Edith's Way Site Location Plan





## **Proposed Site Plan**



#### **Street Elevation**





# 16/2041/FUL 4 Cavendish Avenue Site Location Plan





## Proposed Site Plan and Floor Plans



**Proposed Site Plan** 



## **Proposed Elevations**





## Proposed Site Plan



## **Proposed Front Elevation**



## Proposed Floorplan



## 16/0163/FUL 34 Mill Road Site Location Plan





## **Proposed Floorplans**





## **Proposed Annex Plans**



Ground Floor



## **Proposed Elevations**





Page 19











Annex







## 17/0093/FUL 55 Mill Road Site Location Plan





### Proposed floor plans





Ground floor

First floor

## Proposed elevations



### 17/0132/FUL 148 Gwydir Street Site Location Plan





## Proposed floor plans



## Proposed elevations and section



# 16/1407/FUL 28 Fendon Road Site Location Plan





**Ground floor** 

First floor

Page 27

## Proposed elevations









## Proposed landscaping at front





## 17/0043/FUL Southampton Guest House, 7 Elizabeth Way Site Location Plan





#### **Block Plan**



## **Proposed Elevations**



## Planning Enforcement Items

### CE/5734 8 Richard Foster Road Site Location Plan





## Floorplans





# EN/0087/16 69 St Thoma