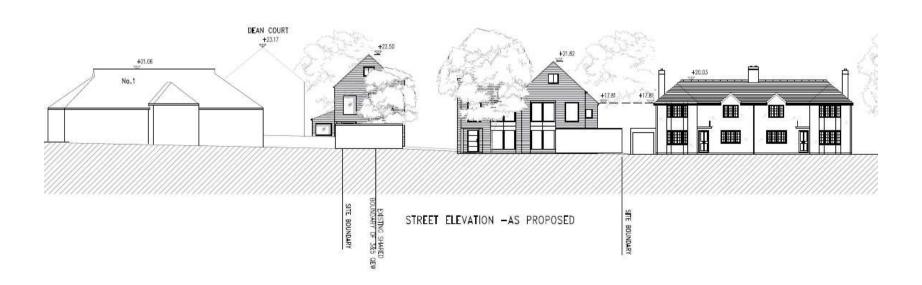

#### MINOR APPLICATIONS

## 16/1591/FUL 220 Milton Road Site Location Plan





## Proposed Block Plan



#### **Front Elevations**





#### **Rear Elevations**





REAR ELEVATION FRONTING MILTON ROAD

# 16/2135/FUL 3 - 5 Queen Edith's Way Site Location Plan





## **Proposed Site Plan**



#### **Street Elevation**





# 16/2041/FUL 4 Cavendish Avenue Site Location Plan





## Proposed Site Plan and Floor Plans



**Proposed Site Plan** 



## **Proposed Elevations**





## Proposed Site Plan



## **Proposed Front Elevation**



## Proposed Floorplan



## 16/0163/FUL 34 Mill Road Site Location Plan





## **Proposed Floorplans**





## **Proposed Annex Plans**



Ground Floor



## **Proposed Elevations**





Page 19











Annex







## 17/0093/FUL 55 Mill Road Site Location Plan





### Proposed floor plans





Ground floor

First floor

## Proposed elevations



### 17/0132/FUL 148 Gwydir Street Site Location Plan





## Proposed floor plans



## Proposed elevations and section



# 16/1407/FUL 28 Fendon Road Site Location Plan





**Ground floor** 

First floor

Page 27

## Propos