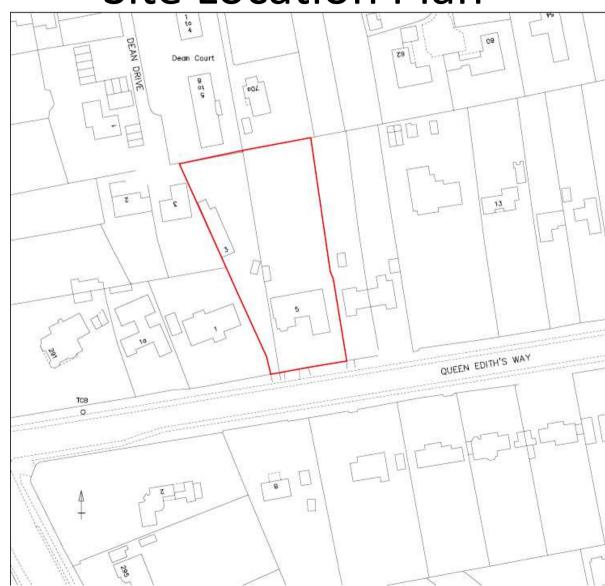

#### MINOR APPLICATIONS

## 16/1591/FUL 220 Milton Road Site Location Plan





## Proposed Block Plan



#### **Front Elevations**





#### **Rear Elevations**





REAR ELEVATION FRONTING MILTON ROAD

# 16/2135/FUL 3 - 5 Queen Edith's Way Site Location Plan





## **Proposed Site Plan**



#### **Street Elevation**





# 16/2041/FUL 4 Cavendish Avenue Site Location Plan





## Proposed Site Plan and Floor Plans



**Proposed Site Plan** 



## **Proposed Elevations**





## Proposed Site Plan



## **Proposed Front Elevation**



## Proposed Floorplan



## 16/0163/FUL 34 Mill Road Site Location Plan





## **Proposed Floorplans**





## **Proposed Annex Plans**



Ground Floor



## **Proposed Elevations**





Page 19











Annex







## 17/0093/FUL 55 Mill Road Site Location Plan





### Proposed floor plans





Ground floor

First floor

## Proposed elevations



### 17/0132/FUL 148 Gwydir Street Site Location Plan





## Proposed floor plans



## Proposed elevations and section



# 16/1407/FUL 28 Fendon Road Site Locatio