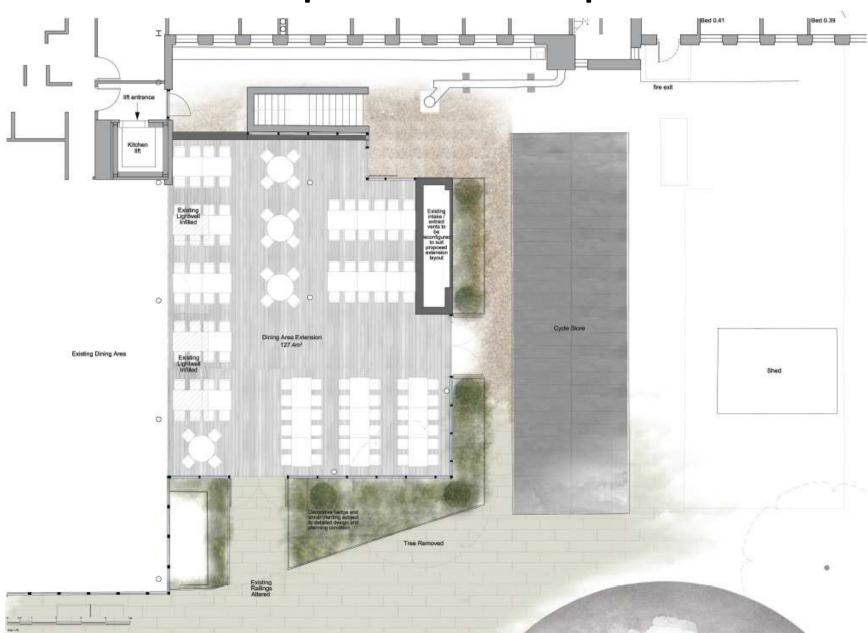

#### MINOR APPLICATIONS

## 16/1591/FUL 220 Milton Road Site Location Plan





## Proposed Block Plan



#### **Front Elevations**





#### **Rear Elevations**





REAR ELEVATION FRONTING MILTON ROAD

# 16/2135/FUL 3 - 5 Queen Edith's Way Site Location Plan





## **Proposed Site Plan**



#### **Street Elevation**





# 16/2041/FUL 4 Cavendish Avenue Site Location Plan





## Proposed Site Plan and Floor Plans



**Proposed Site Plan** 



## **Proposed Elevations**





## Proposed Site Plan



## **Proposed Front Elevation**



## Proposed Floorplan



## 16/0163/FUL 34 Mill Road Site Location Plan





## **Proposed Floorplans**





## **Proposed Annex Plans**



Ground Floor



## **Proposed Elevations**





Page 19











Annex







## 17/0093/FUL 55 Mill Road Site Location Plan





### Proposed floor plans





Ground floor

First floor

## Proposed elevations



### 17/0132/FUL 148 Gwydir Street Site Location Plan





## Proposed floor plans



## Proposed elevations and section



# 16/1407/FUL 28 Fendon Road Site Location Plan





**Ground floor** 

First floor

Page 27

## Proposed elevations









## Proposed landscaping at front





## 17/0043/FUL Southampton Guest House, 7 Elizabeth Way Site Location Plan





#### **Block Plan**



## **Proposed Elevations**



## Planning Enforcement Items

### CE/5734 8 Ric