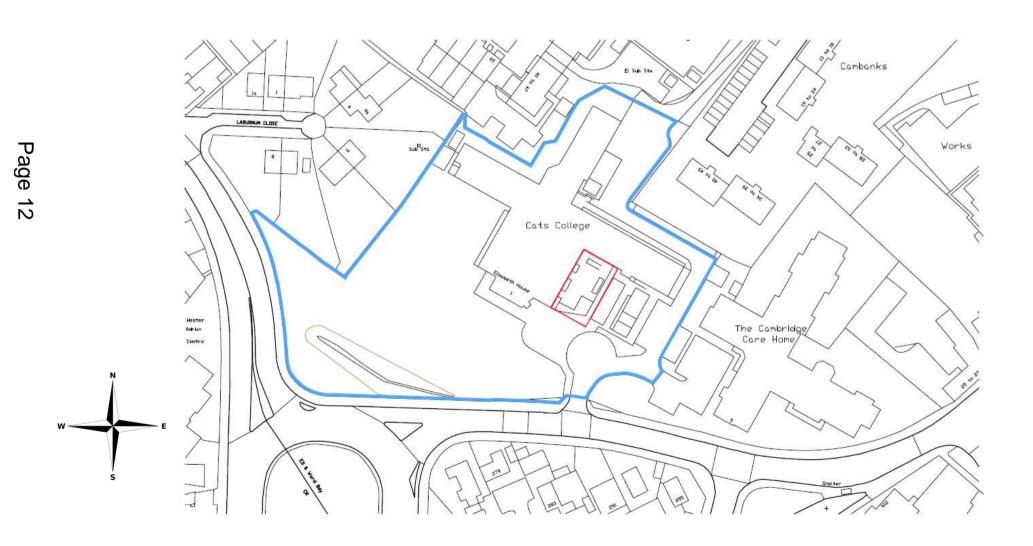

#### MINOR APPLICATIONS

## 16/1591/FUL 220 Milton Road Site Location Plan





## Proposed Block Plan



#### **Front Elevations**





#### **Rear Elevations**





REAR ELEVATION FRONTING MILTON ROAD

# 16/2135/FUL 3 - 5 Queen Edith's Way Site Location Plan





## **Proposed Site Plan**



#### **Street Elevation**





# 16/2041/FUL 4 Cavendish Avenue Site Location Plan





## Proposed Site Plan and Floor Plans



**Proposed Site Plan** 



## **Proposed Elevations**





## Proposed Site Plan



## **Proposed Front Elevation**



## Proposed Floorplan



## 16/0163/FUL 34 Mill Road Site Location Plan





## **Proposed Floorplans**





## **Proposed Annex Plans**



Ground Floor



## **Proposed Elevations**





Page 19











Annex







## 17/0093/FUL 55 Mill Road Site Location Plan





### Proposed floor plans





Ground floor

First floor

## Proposed elevations



### 17/0132/FUL 148 Gwydir Street Site Location Plan





## Proposed floor plans



## Proposed elevations and section



# 16/1407/FUL 28 Fendon Road Site Location Plan





**Ground floor** 

First floor

Page 27

## Proposed elevations









## Proposed landscaping at front





## 17/0043/FUL Southampton Guest House, 7 Elizabeth Way Site Location Plan





#### **Block Pla